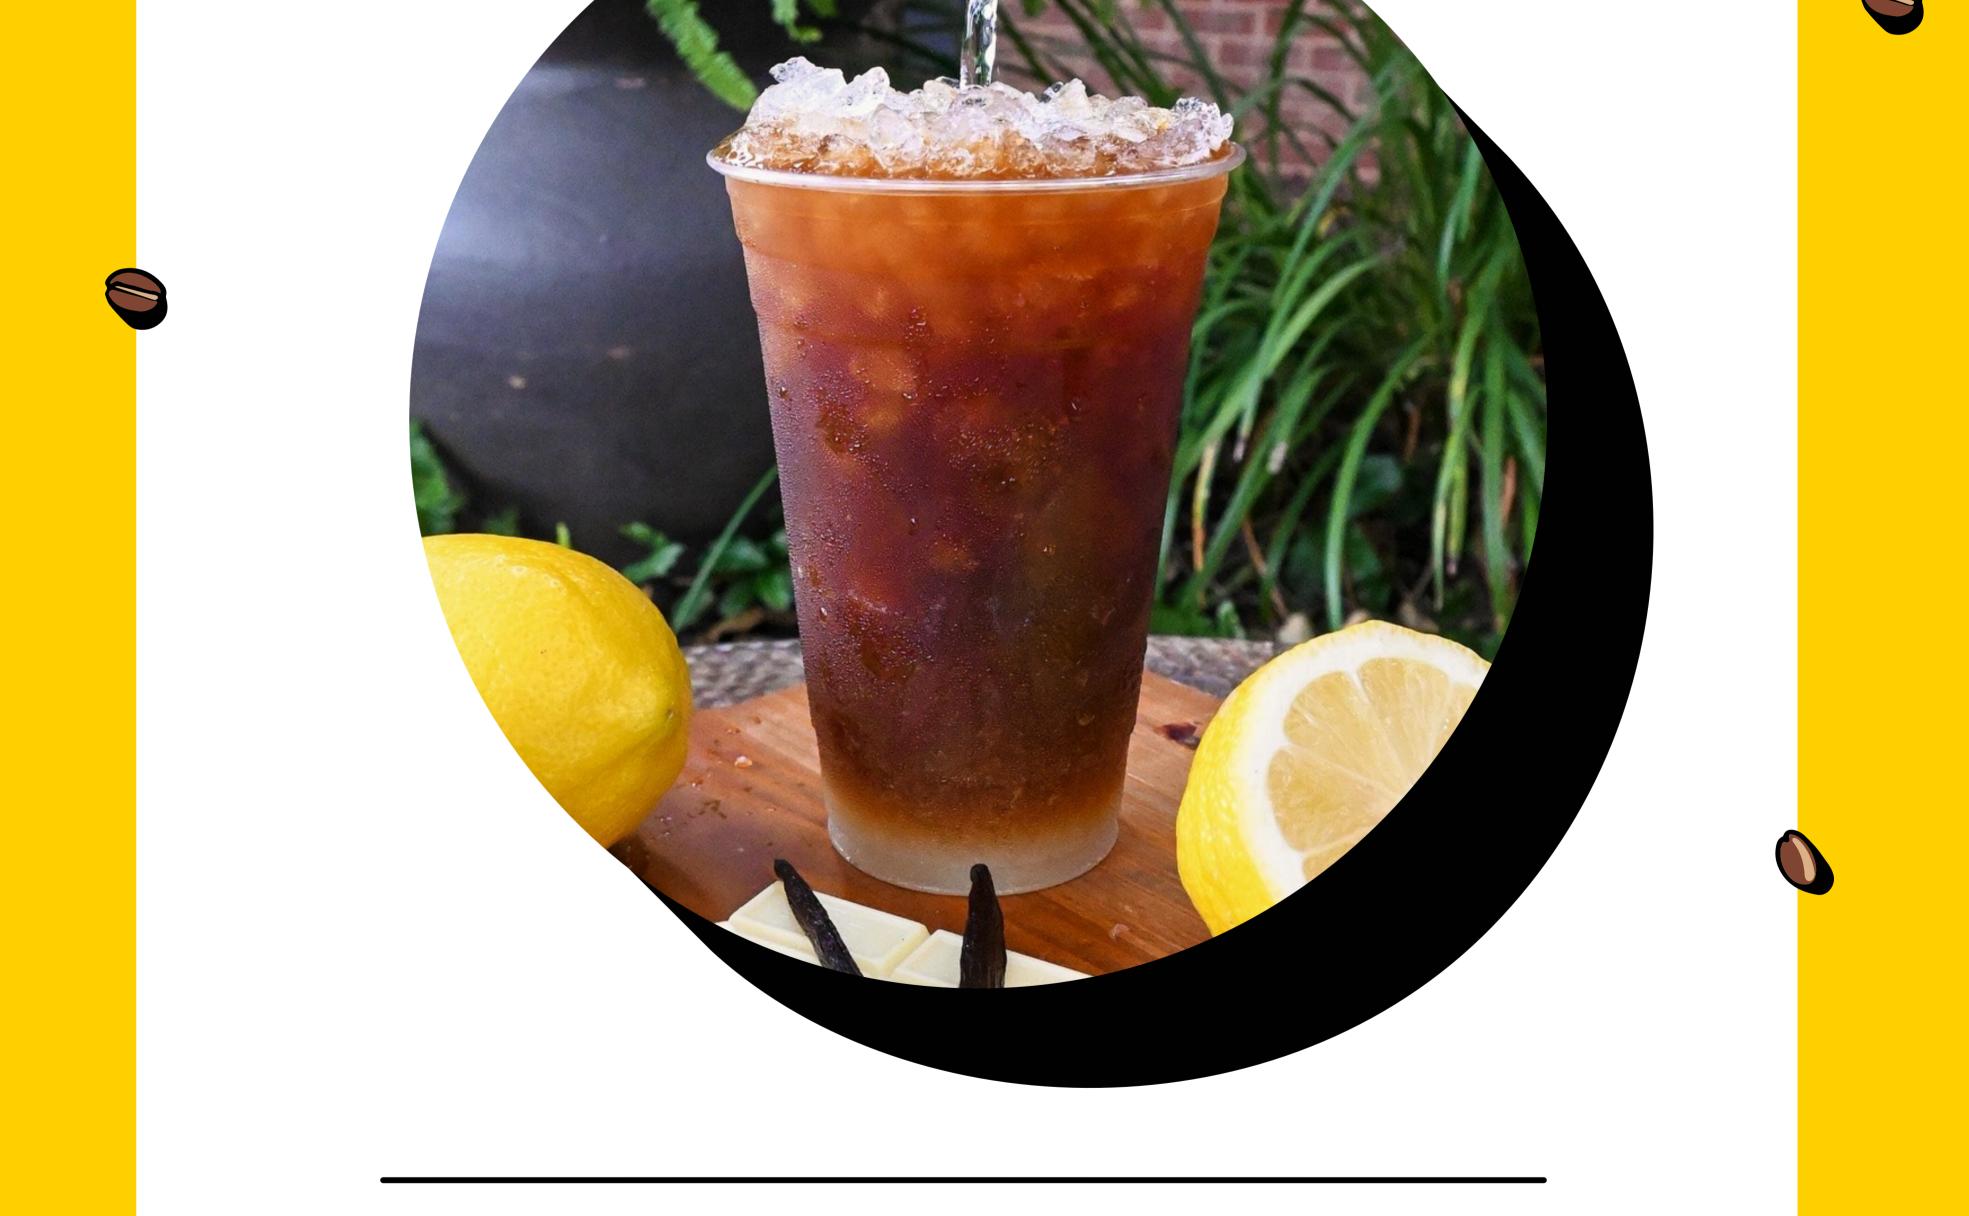

## LIMONCELLO ESPRESSO SPRITZ

## **INGREDIENTS:**

- # 1/2 OZ LEMON SYRUP
- # 1/2 OZ VANILLA SYRUP
- # 1/2 OZ WHITE CHOCOLATE SYRUP
- **# 2 OZ FRESHLY BREWED ESPRESSO**

- **# TOPO CHICO SPARKLING MINERAL WATER**
- **#** ICE CUBES

## **INSTRUCTIONS:**

- 1. IN A GLASS, ADD THE LEMON SYRUP, VANILLA SYRUP, AND WHITE CHOCOLATE SYRUP.
- 2. POUR THE FRESHLY BREWED ESPRESSO OVER THE SYRUPS, STIRRING GENTLY TO COMBINE.
- 3. ADD ICE CUBES TO FILL THE GLASS.
- 4. TOP OFF WITH TOPO CHICO FOR A SPARKLING FINISH.
- 5. STIR LIGHTLY, GARNISH WITH WHITE CHOCOLATE, AND ENJOY YOUR **REFRESHING LIMONCELLO ESPRESSO SPRITZ!**